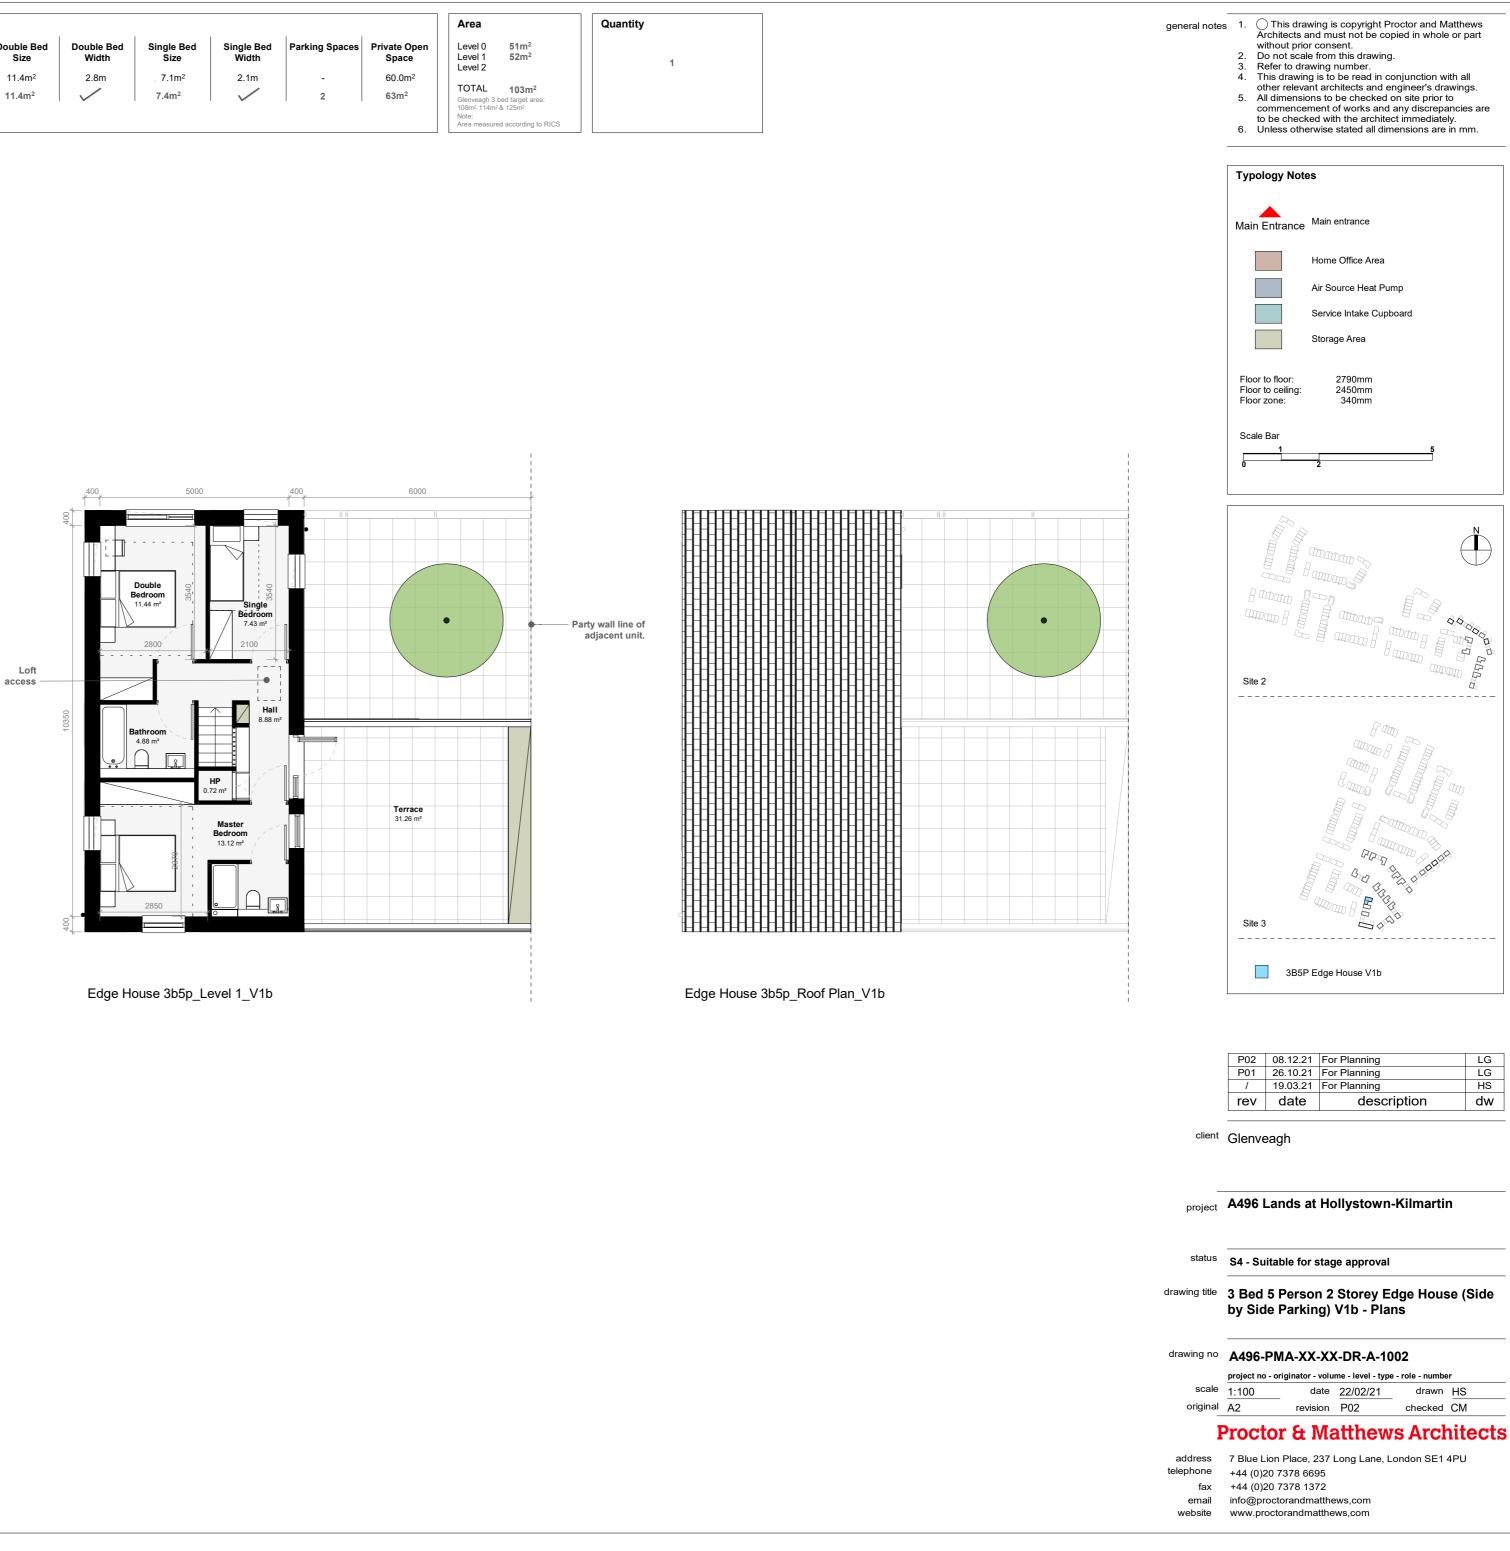

| Quantitative Standards Compliance Matrix - 3 Bed 5 Person House |                    |                         |                          |                          |                     |                           |                    |                    |                     |                     |                     |                |                       |                    |
|-----------------------------------------------------------------|--------------------|-------------------------|--------------------------|--------------------------|---------------------|---------------------------|--------------------|--------------------|---------------------|---------------------|---------------------|----------------|-----------------------|--------------------|
| Standards                                                       | Min Floor<br>Area  | Min Living<br>Room Area | Aggregate<br>Living Area | Min Living<br>Room Width | Min Storage<br>Area | Aggregate<br>Bedroom Area | Master Bed<br>Size | Double Bed<br>Size | Double Bed<br>Width | Single Bed<br>Size  | Single Bed<br>Width | Parking Spaces | Private Open<br>Space | Level 0<br>Level 1 |
| Quality Housing /<br>Fingal Standards                           | 92.0m <sup>2</sup> | 13.0m <sup>2</sup>      | 34.0m <sup>2</sup>       | 3.8m                     | 5.0m <sup>2</sup>   | 32.0m <sup>2</sup>        | 13.0m <sup>2</sup> | 11.4m <sup>2</sup> | 2.8m                | . 7.1m <sup>2</sup> | 2.1m                | -              | 60.0m <sup>2</sup>    | Level 2            |
| Standard Provided                                               | 103m <sup>2</sup>  | 19m <sup>2</sup>        | 36.6m <sup>2</sup>       |                          | 8.8m <sup>2</sup>   | 32.0m <sup>2</sup>        | 13.1m <sup>2</sup> | 11.4m <sup>2</sup> |                     | 7.4m <sup>2</sup>   |                     | 2              | 63m <sup>2</sup>      | Glenveagh 3        |