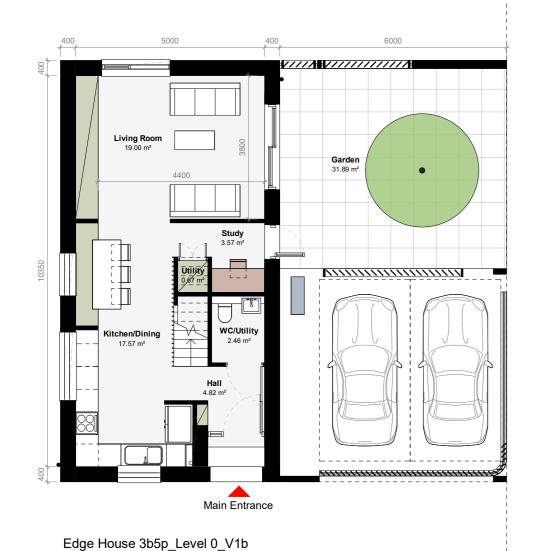

| Quantitative Standards Compliance Matrix - 3 Bed 5 Person House |                    |                         |                          |                          |                     |                           |                    |                    |                     |                     |                     |                |                       |                    |
|-----------------------------------------------------------------|--------------------|-------------------------|--------------------------|--------------------------|---------------------|---------------------------|--------------------|--------------------|---------------------|---------------------|---------------------|----------------|-----------------------|--------------------|
| Standards                                                       | Min Floor<br>Area  | Min Living<br>Room Area | Aggregate<br>Living Area | Min Living<br>Room Width | Min Storage<br>Area | Aggregate<br>Bedroom Area | Master Bed<br>Size | Double Bed<br>Size | Double Bed<br>Width | Single Bed<br>Size  | Single Bed<br>Width | Parking Spaces | Private Open<br>Space | Level 0<br>Level 1 |
| Quality Housing /<br>Fingal Standards                           | 92.0m <sup>2</sup> | 13.0m <sup>2</sup>      | 34.0m <sup>2</sup>       | 3.8m                     | 5.0m <sup>2</sup>   | 32.0m <sup>2</sup>        | 13.0m <sup>2</sup> | 11.4m <sup>2</sup> | 2.8m                | . 7.1m <sup>2</sup> | 2.1m                | -              | 60.0m <sup>2</sup>    | Level 2            |
| Standard Provided                                               | 103m <sup>2</sup>  | 19m <sup>2</sup>        | 36.6m <sup>2</sup>       |                          | 8.8m <sup>2</sup>   | 32.0m <sup>2</sup>        | 13.1m <sup>2</sup> | 11.4m <sup>2</sup> |                     | 7.4m <sup>2</sup>   |                     | 2              | 63m <sup>2</sup>      | Glenveagh 3        |